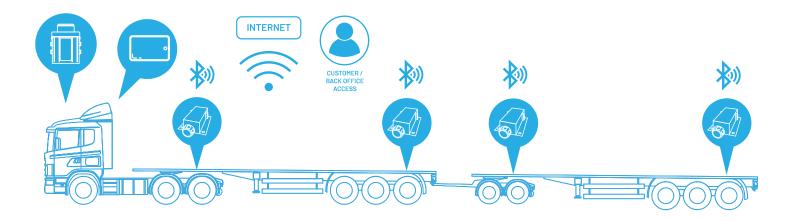

©2023 WHG. All rights reserved.

MASS

BOARD

Smart OBM System (Category B)

FleetWEIGH stands out as the pioneer in Smart On-Board Mass Weight System. Its integration with smartphones and tablets ensures that truck and trailer weight information is always at the user's fingertips. Designed with enhanced fleet management in mind, any vehicle with a FleetWEIGH system can be accessed remotely for easy and compliant weight monitoring. With a robust design prepared for the most demanding trucking conditions, the system also integrates with WHG's telematics, offering remote visibility for fleet managers.

Addressing the need for a Smart OBM system, especially when mandated by road managers or regulators, FleetWEIGH was conceptualised and designed. WHG's advanced In-Cab Driver Display allows the driver to monitor real-time axle loads with integrated telematics reporting.

FleetWEIGH provides users with real-time weight data, battery status for sensors, and a range of options for vehicle combinations. Adhering to TCA requirements, it ensures that it is both reliable and compliant for fleet operations.