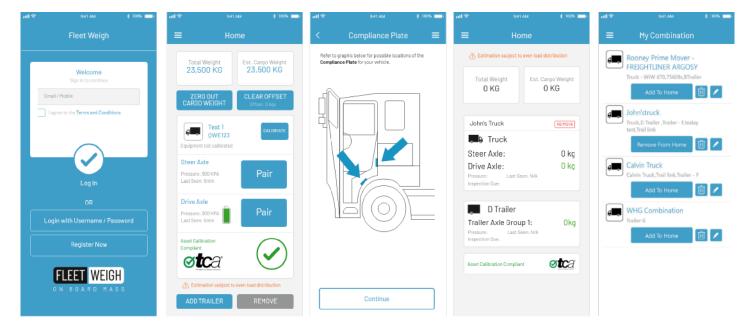

Addressing the need for a Smart OBM system, especially when mandated by road managers or regulators, FleetWEIGH was conceptualised and designed. WHG's advanced In-Cab Driver Display allows the driver to monitor real-time axle loads with integrated telematics reporting.

FleetWEIGH provides users with real-time weight data, battery status for sensors, and a range of options for vehicle combinations. Adhering to TCA requirements, it ensures that it is both reliable and compliant for fleet operations.